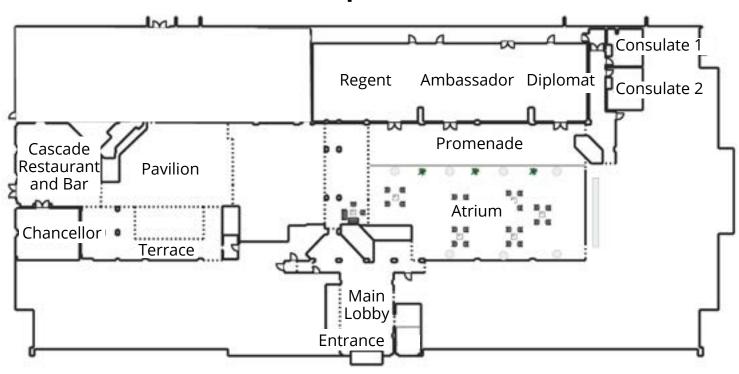

# Conference Map

Hospitality Suite: Room 355

Carter Johnson Library Seattle Annex: Room 455

Socials: Room 555